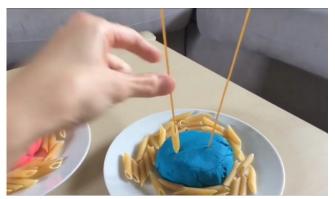

## Materials required:

- 1. Playdough
- 2. Spaghetti
- 3. Pasta
- 4. Cheerio's
- 5. A plate
- 6. Sellotape

## Make sure your child is sitting near or opposite you.

- 1. Begin by taking some playdough, rolling it into a ball and pushing it into the plate
- 2. Next add two pieces of spaghetti to the playdough so they are sticking upright.
- 3. Add pasta/ cheerio's around the plate.
- 4. Picking up the pasta/ cheerio's your child will thread the pasta/cheerio's onto the spaghetti, repeating the activity until they reach the top.