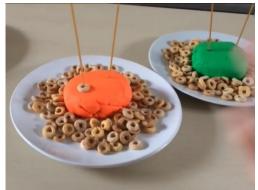

## Materials required:

- 1. Playdough
- 2. Spaghetti
- 3. Pasta
- 4. Cheerio's
- 5. A plate
- 6. Sellotape

## Make sure your child is sitting near or opposite you.

- 1. Begin by taking some playdough, rolling it into a ball and pushing it into the plate
- 2. Next add two pieces of spaghetti to the playdough so they are sticking upright.
- 3. Add pasta/ cheerio's around the plate.
- 4. Picking up the pasta/ cheerio's your child will thread the pasta/cheerio's onto the spaghetti, repeating the activity until they reach the top.